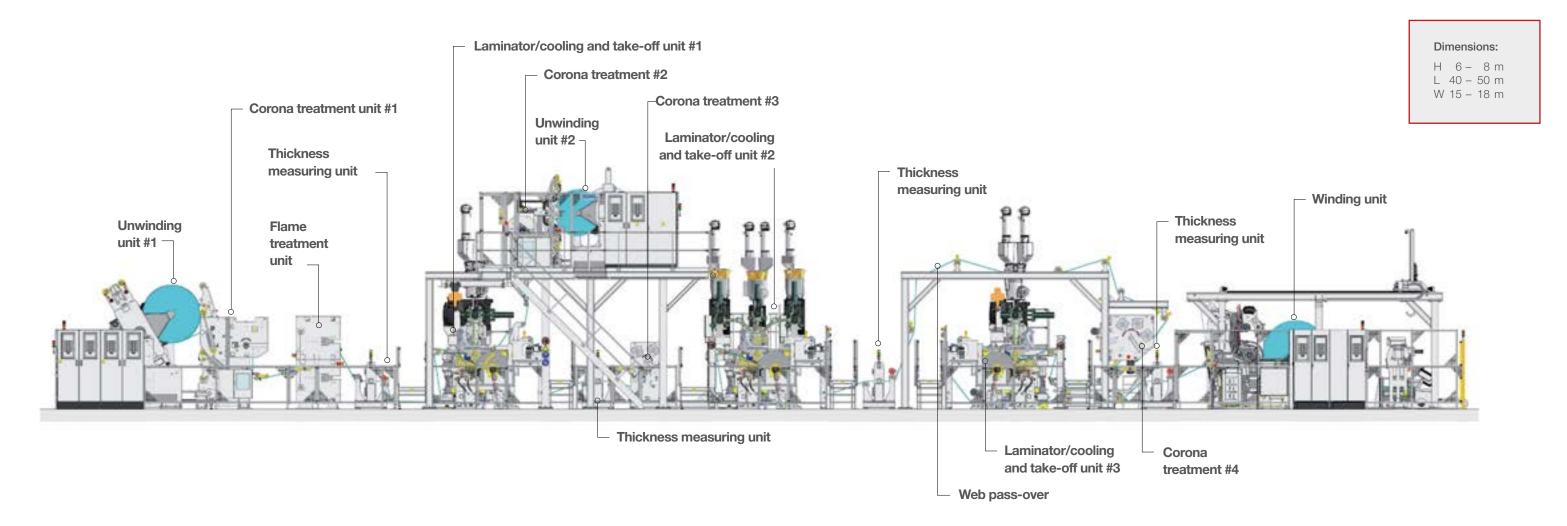

#### **UNWINDING UNIT #1 (BOARD)**

- ► Fully automatic turret unwind with shaftless operation, bi-directional unwinding
- Maximum reel diameter 1,600 mm
- Maximum reel 3,500 kg, in-floor reel loading trolley

#### **CORONA #1**

- ► For treating paper from unwinder #1
- Single-sided treatment

#### **FLAME TREATMENT**

- ► For treating board from unwinder #1
- Treatment on both sides

#### **UNWINDING UNIT #2**

- ► Fully automatic turret unwinder with shaftless operation for bi-directional winding
- Maximum reel diameter 1,270 mm
- Maximum load 2,000 kg
- Crane system for reel loading

#### **CORONA #2**

- For treating aluminium foil from unwind #2
- ► Single-sided treatment

#### **STATION #1 (LAMINATE)**

- ▶ Batch dosing system
- Extruder Ø 135/33 LD
- ► Hydraulic melt filter and a motorised melt pressure valve
- Automatic Cloeren EBR die with internal and external deckling
- > 3-roll laminator with a chill roll diameter of 1,000 mm

#### **CORONA #3**

- ► For the treatment of material upstream of laminator #2
- Single-sided treatment

#### STATION #2 (INSIDE)

- ▶ Batch dosing system
- Extruder Ø 90/33 LD
- Extruder Ø 90/33 LD
- Extruder Ø 75/33 LD
- ▶ Hydraulic melt filter and motorised melt pressure valve
- ► 3-layer feedblock with a variable geometry
- Automatic Cloeren EBR die with internal and external deckling
- ▶ 3-roll laminator with a chill roll diameter of 1,000 mm

#### CORONA #4

- For a treatment of paper upstream of the laminator
- Single-sided treatment

#### **STATION #3 (DECOR)**

- ▶ Batch dosing system
- ► Extruder Ø 105/33 LD
- ► Hydraulic melt filter and motorised melt pressure valve
- ► Automatic Cloeren EBR die with internal and external deckling
- > 3-roll laminator with a chill roll diameter of 1,000 mm

#### **EDGE TRIMMING**

➤ 3-shear cut systems with a driven counterknife for trimming both side edges

#### THICKNESS MEASURING SYSTEM

- ► 4-frame system with a Kr85 sensor working in the differential measuring mode
- ▶ Optional IR measurement for the detection of single layers

#### **WINDING UNIT**

- ► Maximum load 4,000 kg
- Roll and shaft handling system