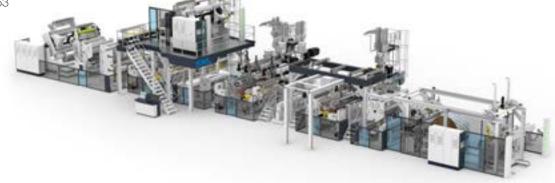

## Precise interaction for the highest quality

SML's Triplex coating and laminating line is designed to manufacture complex composite carton packaging in one simple and cost-effective process. It is based on robust mechanical engineering and precise machine control. The Triplex line can handle thin paper as well as rigid

#### **UNWINDING UNIT #1 (BOARD)**

- ► Fully automatic turret unwind with shaftless operation, bi-directional unwinding
- Maximum reel diameter 1,600 mm
- Maximum reel 3,500 kg, in-floor reel loading trolley

#### **CORONA #1**

- ► For treating paper from unwinder #1
- Single-sided treatment

#### **FLAME TREATMENT**

- ► For treating board from unwinder #1
- Treatment on both sides

#### **UNWINDING UNIT #2**

- ► Fully automatic turret unwinder with shaftless operation for bi-directional winding
- Maximum reel diameter 1,270 mm
- Maximum load 2,000 kg
- Crane system for reel loading

#### **CORONA #2**

- For treating aluminium foil from unwind #2
- ► Single-sided treatment

#### **STATION #1 (LAMINATE)**

- ▶ Batch dosing system
- Extruder Ø 135/33 LD
- ► Hydraulic melt filter and a motorised melt pressure valve
- Automatic Cloeren EBR die with internal and external deckling
- > 3-roll laminator with a chill roll diameter of 1,000 mm

#### **CORONA #3**

- ► For the treatment of material upstream of laminator #2
- Single-sided treatment

#### STATION #2 (INSIDE)

- ▶ Batch dosing system
- Extruder Ø 90/33 LD
- Extruder Ø 90/33 LD
- Extruder Ø 75/33 LD
- ▶ Hydraulic melt filter and motorised melt pressure valve
- ► 3-layer feedblock with a variable geometry
- Automatic Cloeren EBR die with internal and external deckling
- ▶ 3-roll laminator with a chill roll diameter of 1,000 mm

#### CORONA #4

- For a treatment of paper upstream of the laminator
- Single-sided treatment

#### **STATION #3 (DECOR)**

- ▶ Batch dosing system
- ► Extruder Ø 105/33 LD
- ► Hydraulic melt filter and motorised melt pressure valve
- ► Automatic Cloeren EBR die with internal and external deckling
- > 3-roll laminator with a chill roll diameter of 1,000 mm

#### **EDGE TRIMMING**

➤ 3-shear cut systems with a driven counterknife for trimming both side edges

#### THICKNESS MEASURING SYSTEM

- ► 4-frame system with a Kr85 sensor working in the differential measuring mode
- ▶ Optional IR measurement for the detection of single layers

#### **WINDING UNIT**

- ► Maximum load 4,000 kg
- Roll and shaft handling system