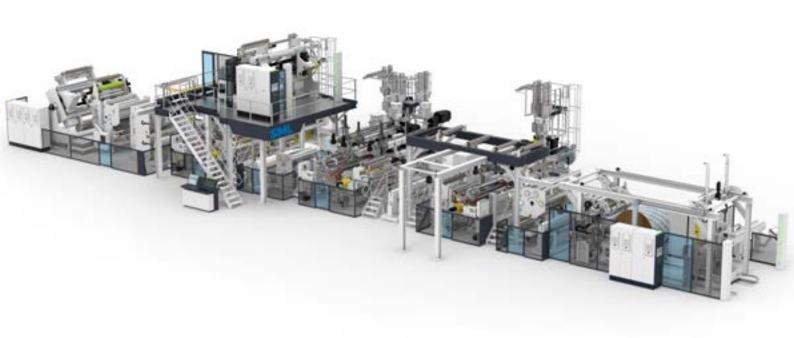

## Precise interaction for the highest quality

SML's Triplex coating and laminating line is designed to manufacture complex composite carton packaging in one simple and cost-effective process. It is based on robust mechanical engineering and precise machine control. The Triplex line can handle thin paper as well as rigid