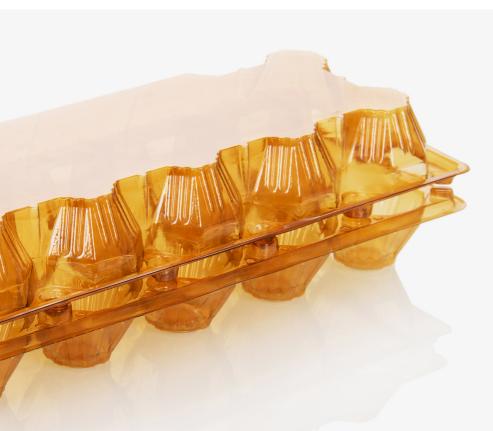

## The bright variety of SML's technology

PET sheet products are primarily used for food and consumer goods like trays, cups, blisters and lids. In addition, pharmaceutical and medical products have become important areas of application.