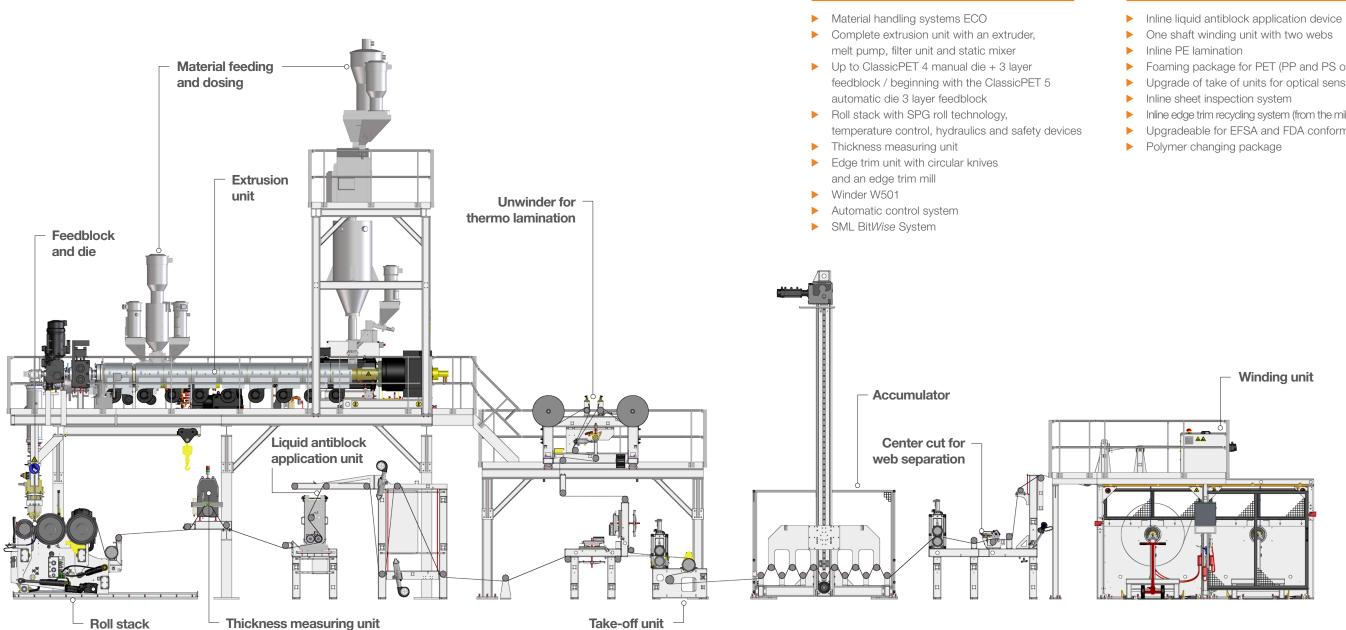

# Our long proven classic

ClassicPET represents a robust single screw extrusion concept that is very comfortable to operate. This line makes the entire process smooth: adjustment of the film width and thickness, changing of recipes and handling post-industrial or post-consumer material. With ClassicPET

## Key Features

- Easy to operate
- Easy start up process
- Easily adjustable width and thickness
- Easy handling of post industrial or post consumer materials
- Easily expandable
- Easily costumised layout
- Easy recipe change
- Minimised iV Drop close to no hydrolysis

### **OPTIONS**

- Foaming package for PET (PP and PS on request)
- Upgrade of take of units for optical sensitive sheets
- Inline edge trim recycling system (from the mill directly to extruder)
- ▶ Upgradeable for EFSA and FDA conform sheet