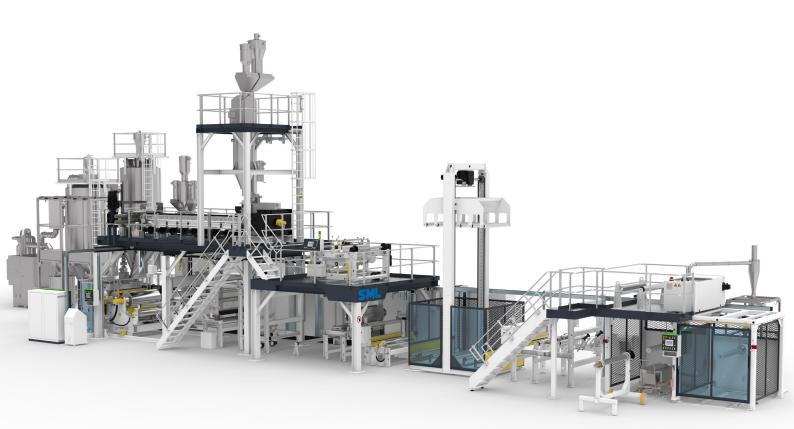

# CLASSICPET SINGLE SCREW EXTRUSION

# Our long proven classic

ClassicPET represents a robust single screw extrusion concept that is very comfortable to operate. This line makes the entire process smooth: adjustment of the film width and thickness, changing of recipes and handling post-industrial or post-consumer material. With ClassicPET

> from SML you get constant production stability.

## Key Features

- Easy to operate
- Easy start up process
- Easily adjustable width and thickness
- Easy handling of post industrial or post consumer materials
- Easily expandable
- Easily costumised layout
- Easy recipe change
- Minimised iV Drop close to no hydrolysis